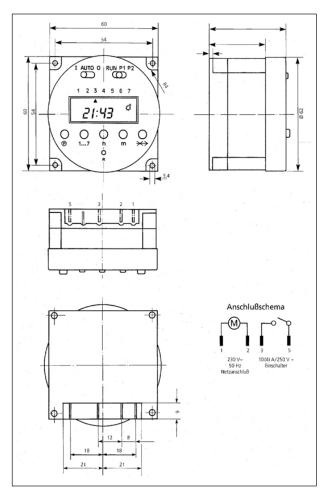

### Mounting

- Terminal orientation: top, bottom
- Mounting accessories available

### **Technical Data**

Operating voltages: 120 VAC, 50/60 Hz 240 VAC, 50/60 Hz 24 VAC, 50/60 Hz 12 VDC

Rated Power: 3.5 VA

Switching: SPDT

Connections: 6.3 x 0.8mm tab terminals (complies with DIN 46244)

Switch rating: 16 Amps @ 45°C 10 Amps @ 55°C

Operating Temperature Range 14°F (-10°C) to 131°F (55°C)