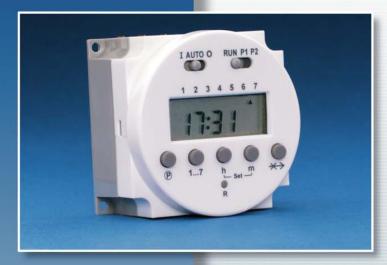

### Series 884 • Digital Timeswitch 2 Channel

### **General Description**

Compact digital timeswitch which provides precise timing with the flexibility of daily and/or weekly programming. Simple and fast setting by means of push buttons and display prompts.

#### Features

- 24 hour/7 day timing combined
- 8 on/off operations daily, per channel
- Repeat programs provide up to 56 switching cycles per week, per channel
- Minimum time setting: 1 minute
- Lithium battery provides minimum 5 year reserve (unpowered)
- 24 hour display (military or AM/PM)
- Manual override
- Skip a day

### **Setting Options**

- Time of day
- Single day
- Repeat programs for daily recurring switching times
- 1-2-3-4-5 (Monday through Friday)
- 1-2-3-4-5-6 (Monday through Saturday)
- 1-2-3-4-5-6-7 (Monday through Sunday)
- 6-7 (Saturday and Sunday)
- Skip function (\*>>) for skipping all the switching programs for the next calendar day
- Reset function for clearing the whole switching program