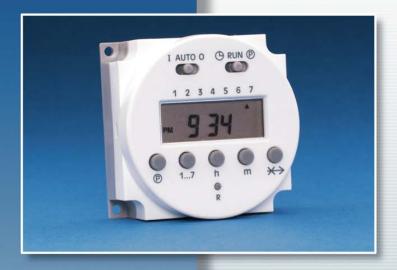

## 24 HOUR & 7 DAY TIMESWITCH

Series 884 ● Digital Timeswitch 1 Channel

## **General Description**

Compact digital times witch which provides precise timing with the flexibility of daily and/or weekly programming. Simple and fast setting by means of push buttons and display prompts.

#### **Features**

- 24 hour/7 day timing combined 8 on/off operations daily
- Repeat programs provide up to 56 switching cycles per week
- Minimum time setting: 1 minute
- Lithium battery provides minimum 5 year reserve (unpowered)
- 24 hour display (military or AM/PM)
- Manual override
- Skip a day

## **Setting Options**

- Time of day
- Single day
- Repeat programs for daily recurring switching times
- 1-2-3-4-5 (Monday through Friday)
- 1-2-3-4-5-6 (Monday through Saturday)
- 1-2-3-4-5-6-7 (Monday through Sunday)
- 6-7 (Saturday and Sunday)
- Skip function (\*>) for skipping all the switching programs for the next calendar day
- Reset function for clearing the whole switching program