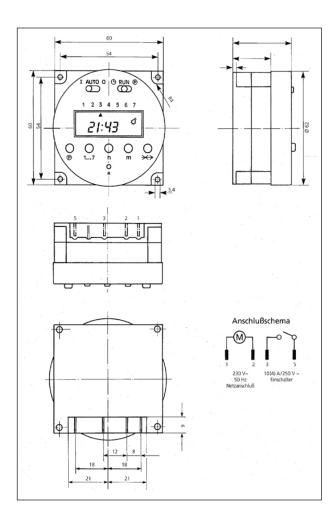

#### Mounting

- Terminal orientation: top, bottom
- Mounting accessories available

### **Technical Data**

Operating voltages: 120 VAC, 50/60 Hz 240 VAC, 50/60 Hz 24 VAC, 50/60 Hz 12 VDC 24 VDC

Rated Power: 3.5 VA

Switching: SPST SPDT

Connections:

6.3 x 0.8mm tab terminals (complies with DIN 46244)

Switch rating: 16 Amps @ 45°C 10 Amps @ 55°C

Operating Temperature Range 14°F (-10°C) to 131°F (55°C)